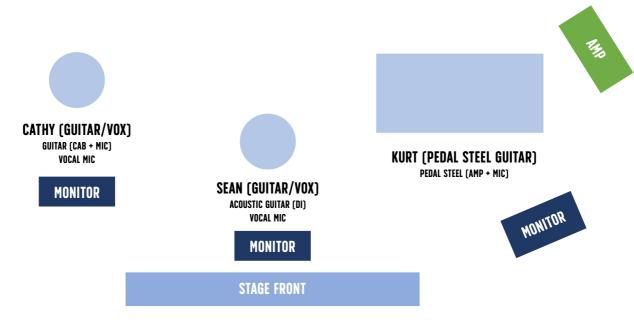

# TECHNICAL RIDER / STAGE PLOT STEADY HABITS (TRIO)

#### **STEADY HABITS**

- 2 X VOCAL MIC
- 2 X AMP MIC
- 1 X DI

STAGE POWER FOR SEAN, CATHY & KURT

#### **ADDITIONAL DETAILS LIST:**

STANDARD Acoustic Guitar - DI (and Tuning Pedal) STANDARD Electric Guitar - Amp & Mic PEDAL STEEL GUITAR - Amp & Mic