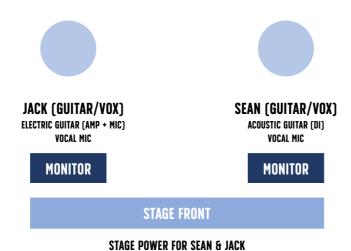

# TECHNICAL RIDER / STAGE PLOT STEADY HABITS (DUO)

#### **STEADY HABITS**

- 2 X VOCAL MIC
- 2 X DI

#### **ADDITIONAL DETAILS LIST:**

STANDARD Acoustic Guitar - DI STANDARD Electric Guitar - Amp & Mic

If any of the above is not possible, please let us know